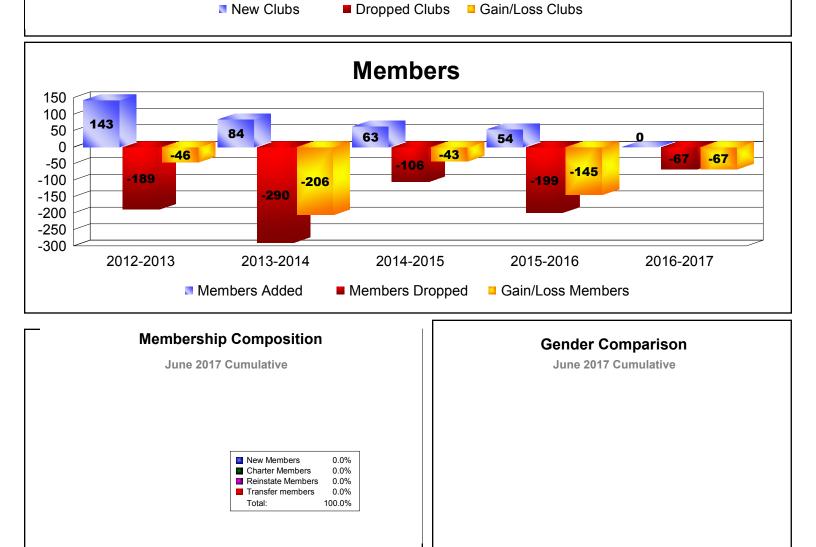

## **Disbanded Districts**

| Year                  | New<br>Clubs | Dropped<br>Clubs | Gain/<br>Loss<br>Clubs | New<br>Members | Charter<br>Members | Reinstate<br>Members | Transfer<br>Members | Total<br>Member<br>Added | Total<br>Members<br>Dropped | Gain/<br>Loss<br>Members |
|-----------------------|--------------|------------------|------------------------|----------------|--------------------|----------------------|---------------------|--------------------------|-----------------------------|--------------------------|
| 2012-2013             | 1            | -1               | 0                      | 22             | 22                 | 99                   | 0                   | 143                      | -189                        | -46                      |
| 2013-2014             | 2            | -14              | -12                    | 40             | 44                 | 0                    | 0                   | 84                       | -290                        | -206                     |
| 2014-2015             | 1            | -3               | -2                     | 43             | 20                 | 0                    | 0                   | 63                       | -106                        | -43                      |
| 2015-2016             | 2            | -10              | -8                     | 8              | 43                 | 0                    | 3                   | 54                       | -199                        | -145                     |
| 2016-2017             | 0            | -3               | -3                     | 0              | 0                  | 0                    | 0                   | 0                        | -67                         | -67                      |
| Average               | 1            | -6               | -5                     | 23             | 26                 | 20                   | 1                   | 69                       | -170                        | -101                     |
| 0 -2                  | -1           |                  | 2                      |                |                    | -2                   | 2                   |                          | -3 -3                       |                          |
| -4<br>-6<br>-8<br>-10 |              |                  | 1                      | 4 -12          |                    |                      | -10                 | -8                       |                             |                          |
| -12<br>-14            | 2012-20      |                  | 2013-                  |                | 2014-20            |                      | 2015-2016           |                          | 2016-2017                   |                          |